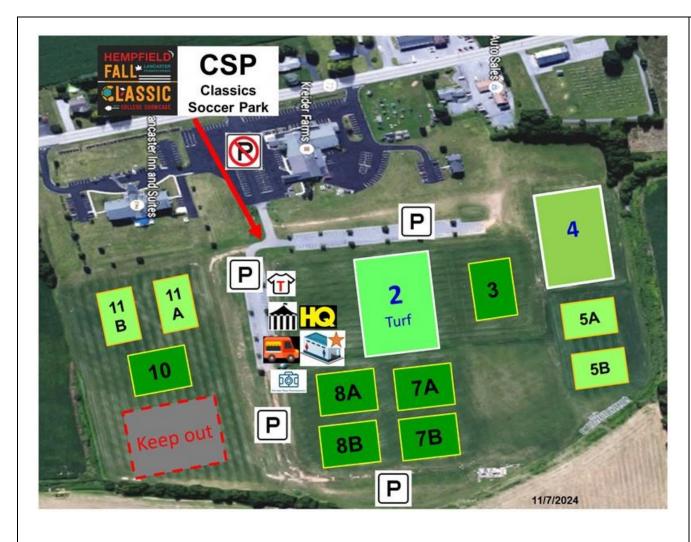

### Classics Soccer Park 1461 Lancaster Road Manheim, PA 17545

#### Rules:

- $\circ$  No pets.
- No smoking
- $\circ \ \ \, \text{No alcohol}$
- Lock vehicle and take valuables

### Fields:

- $\circ$  2 = Turf Field
- $\circ~$  All other fields are grass
  - 4 = 11v11
  - 7a,7b,8a,8b,10 = 9v9
  - 5a,5b,11a,11b = 7v7
- ★ Indicates Restrooms

Concessions by: Joe on the Go Concessions by: Donuts NV