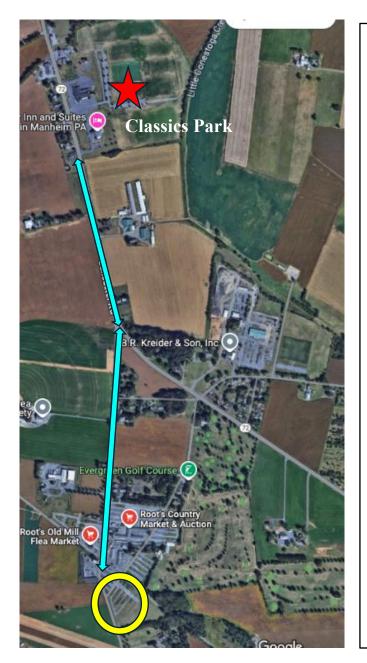

## **Roots Market** 705 Graystone Rd. Manheim, PA 17545

Meet & Park in Yellow Circle area.

Classics Soccer Park is located 1 mile North of Roots Market on Route 72, Lancaster Road.

1461 Lancaster Rd. Manheim, PA 17545

### Classics Soccer Park 1461 Lancaster Road Manheim, PA 17545