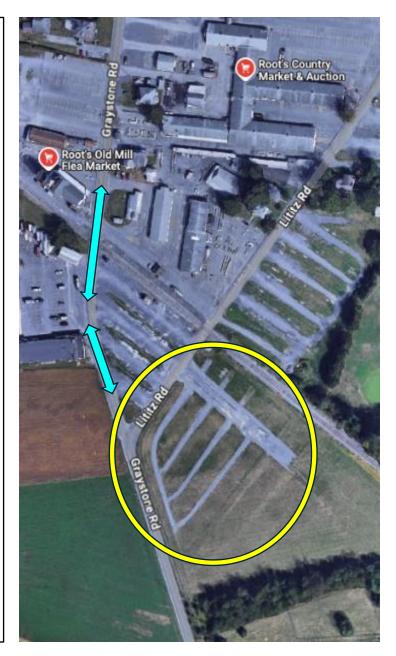

## **Roots Market** 705 Graystone Rd. Manheim, PA 17545

Meet & Park in Yellow Circle area.

Classics Soccer Park is located 1 mile North of Roots Market on Route 72, Lancaster Road.

1461 Lancaster Rd. Manheim, PA 17545