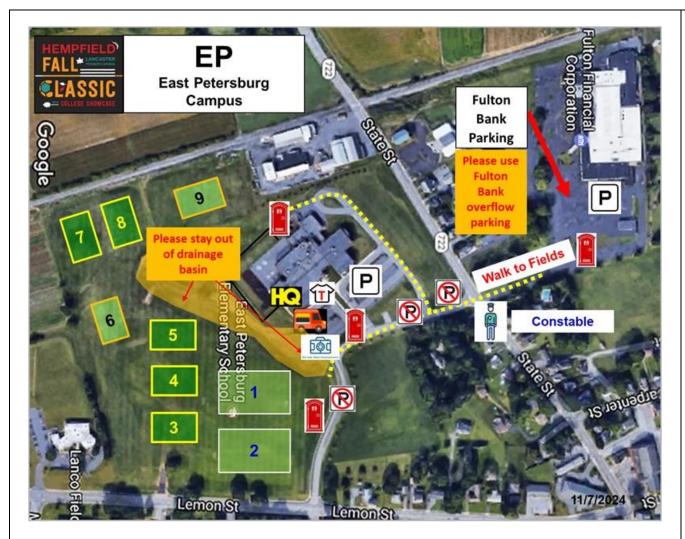

## **East Petersburg Elementary** School

1695 State Street entrance – use for ALL fields (GPS address) East Petersburg, PA 17520

### Parking:

- Use school and Fulton Bank lot for ALL fields
- The Fulton lot is OVERFLOW PARKING please use it
- O Do not park in unauthorized areas or on grass. Specifically, the neighborhoods along Lemon Street and/or surrounding businesses. You will be towed.

### Fields:

- All fields are grass.
  - 1, 2, = 11v11
  - 3, 4, 5, 7, 8 = 9v9
  - 6, 9 = 7v7

Portable restroom units at venue

**Simax Tournament Apparel** 

Concessions by: Auntie Anne's

**Picture Pros**