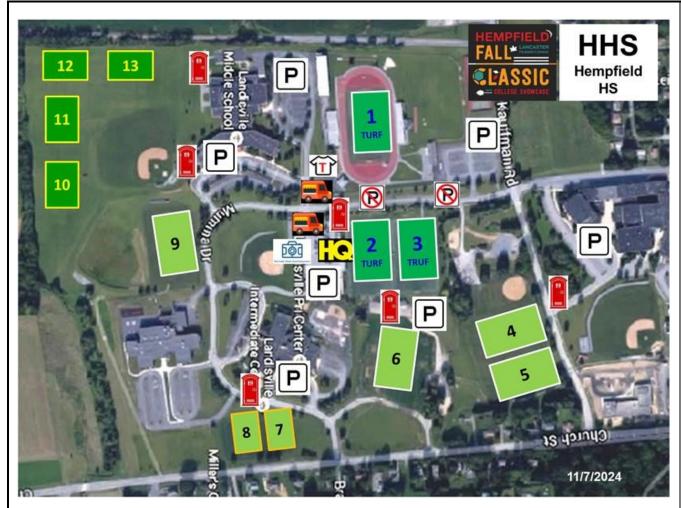

# 2024 Hempfield Fall Classic

BE AWARE agricultural pesticides are periodically used on fields

Note: Tournament field numbers do not match high school field signs. Be sure to follow tournament field numbers from schedule.

# **Hempfield High School**

(Hempfield HS & Landisville MS Campuses) 340 Mumma Drive Landisville, PA 17538

## **Parking:**

Park in lots not on grass

### **Rules:**

- No pets
- o No smoking
- o No alcohol
- Lock vehicle and take valuables

### Fields:

- o 1, 2, and 3 are Turf fields
- All other fields are grass
  - 4, 5, 6, 9 = 11v11
  - 7, 8 = 7v7
  - 10,11,12,13 = 9v9

Portable restroom units at venue

**Concessions by: Foltz Pretzels** 

Concession by: Drifters (Sat 11/23)