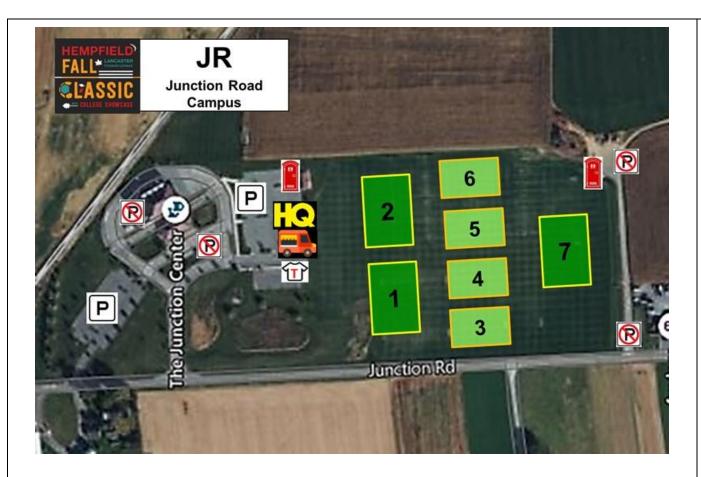

## **Junction Road Fields**

**1875 Junction Road** Manheim, PA 17545

### Parking:

o Park in lot at WJTL building not on grass

#### **Rules:**

- O NO DROP OFF OF PLAYERS ON JUNCTION ROAD for safety reasons
- No pets
- No smoking
- No alcohol
- Lock vehicle and take valuables
- O DO NOT USE RESTROOMS IN WJTL **BUILDING**
- UNDER NO CIRCUMSTANCES ARE SOCCER PARTICIPANTS ALLOWED IN **BUILDING**

#### Fields:

- o All fields are grass
  - 1, 2, 3 = 7v7
  - 4, 5, 6 = 9v9

Portable restroom units at venue

Concessions by: Foltz Pretzels

**Simax Tournament Apparel**